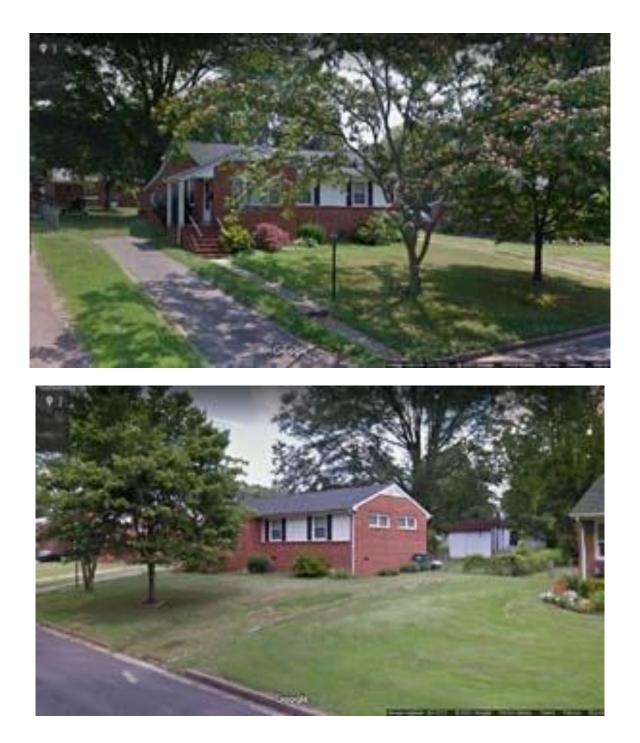

PRIME DEVELOPMENT OPPORTUNITY – 3BR BRICK RANCH - SELLING AT AUCTION - NAME YOUR PRICE!

BIDDING OPENS AT JUST \$90,000+\*: That's no typo – you can own this home in the desirable Highland Springs East Henrico County area for as little as \$99,000 (\*including 10% Buyer's Premium). This 3 Bedroom, 1 Bath Brick Ranch home is 1,126sf (per tax record), with 3yr new heat pump (heat and a/c), 1yr new hot water heater, and has a detached tool shed. This home is located in the heart of Highland Springs in East Henrico, near White Oak Village, RIC Airport, and more. Area Homes typically sell in the \$150k - \$200k+ range. This home is Ready-to-Move-In or Redecorate to suit your design & taste.... BE TOP BIDDER & WIN!

### **General Property & Auction Overview**

Sale #1438: Online-Only REAL ESTATE AUCTION

504 W Washington St, Highland Springs VA 23075

**SELLING AT AUCTION, WITH BIDDING OPENING at just \$90,000+\*** By order of Seller, this property is being auctioned to the highest bidder. A highly desirable & convenient home located in the heart of the Highland Springs area of East Henrico County, just off I-64, I-295, with most area homes selling in a much higher range (compare area sales at \$150k-\$200k+). Ready-to-Move-In or Redecorate, this is a great opportunity for a home owner, or an insightful investor. Any and all questions regarding this property or the auction process should be directed to Auctioneer David Staples: 804-358-0500.