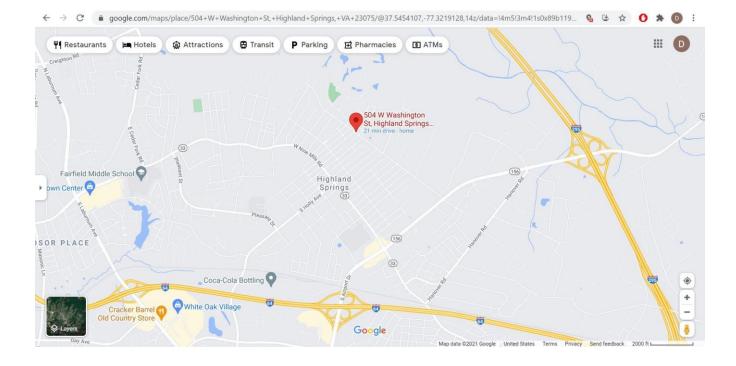

7-Day Online Auction Bidding Starts: Thursday, Sep 9 2021, 1:00pm ENDS: Thursday, Sep 16 2021, 1:00pm All Bidding Online Only at www.EBIDLOCAL.com

Property Location: 504 W Washington St, Highland Springs VA 23075

### **General Property & Auction Overview**

Sale #1438: Online-Only REAL ESTATE AUCTION

504 W Washington St, Highland Springs VA 23075

**SELLING AT AUCTION, WITH BIDDING OPENING at just \$90,000+\*** By order of Seller, this property is being auctioned to the highest bidder. A highly desirable & convenient home located in the heart of the Highland Springs area of East Henrico County, just off I-64, I-295, with most area homes selling in a much higher range (compare area sales at \$150k-\$200k+). Ready-to-Move-In or Redecorate, this is a great opportunity for a home owner, or an insightful investor. Any and all questions regarding this property or the auction process should be directed to Auctioneer David Staples: 804-358-0500.

#### **Property Features Include:**

Brick Ranch Home with 3 Bedrooms, 1 Bath, 1,126sf±, (per tax record) Living Room, Eat-in-Kitchen, Hardwood Floors, Large Open Lot Central A/C Heat Pump 3yrs new, Water Heater 1yr new Laundry Room, Detached Utility Shed, and more Ready-to-Move-In, or Redecorate to suit your design taste & budget (Tax Parcel ID#: 823-726-7795, Legal Description: Meadowview Subdivision BLOCK B LOT 3, Henrico VA) Area Amenities Include Proximity to: White Oak Village, RIC Airport, The Springs Recreation Center, Glenwood Golf Club, and numerous Shopping and Restaurant venues, Highland Springs High School, Elko Middle School, Donahoe Elementary School, with quick access to Laburnum & Nine Mile Rd, I-64 & I-295, numerous business centers in the East Henrico County area, and much more!