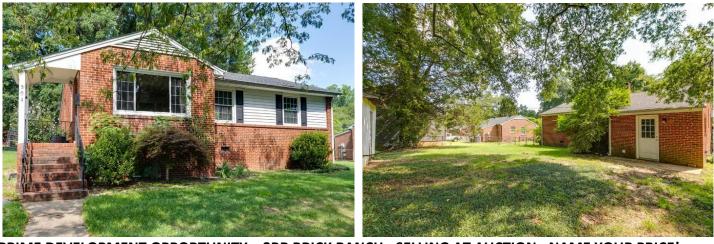

PRIME DEVELOPMENT OPPORTUNITY – 3BR BRICK RANCH - SELLING AT AUCTION - NAME YOUR PRICE!

BIDDING OPENS AT JUST \$90,000+\*: That's no typo – you can own this home in the desirable Highland Springs East Henrico County area for as little as \$99,000 (\*including 10% Buyer's Premium). This 3 Bedroom, 1 Bath Brick Ranch home is 1,126sf (per tax record), with 3yr new heat pump (heat and a/c), 1yr new hot water heater, and has a detached tool shed. This home is located in the heart of Highland Springs in East Henrico, near White Oak Village, RIC Airport, and more. Area Homes typically sell in the \$150k - \$200k+ range. This home is Ready-to-Move-In or Redecorate to suit your design & taste.... BE TOP BIDDER & WIN!

#### **Property Features Include:**

Brick Ranch Home with 3 Bedrooms, 1 Bath, 1,126sf±, (per tax record) Living Room, Eat-in-Kitchen, Hardwood Floors, Large Open Lot Central A/C Heat Pump 3yrs new, Water Heater 1yr new Laundry Room, Detached Utility Shed, and more Ready-to-Move-In, or Redecorate to suit your design taste & budget (Tax Parcel ID#: 823-726-7795, Legal Description: Meadowview Subdivision BLOCK B LOT 3, Henrico VA) Area Amenities Include Proximity to: White Oak Village, RIC Airport, The Springs Recreation Center, Glenwood Golf Club, and numerous Shopping and Restaurant venues, Highland Springs High School, Elko Middle School, Donahoe Elementary School, with quick access to Laburnum & Nine Mile Rd, I-64 & I-295, numerous business centers in the East Henrico County area, and much more!