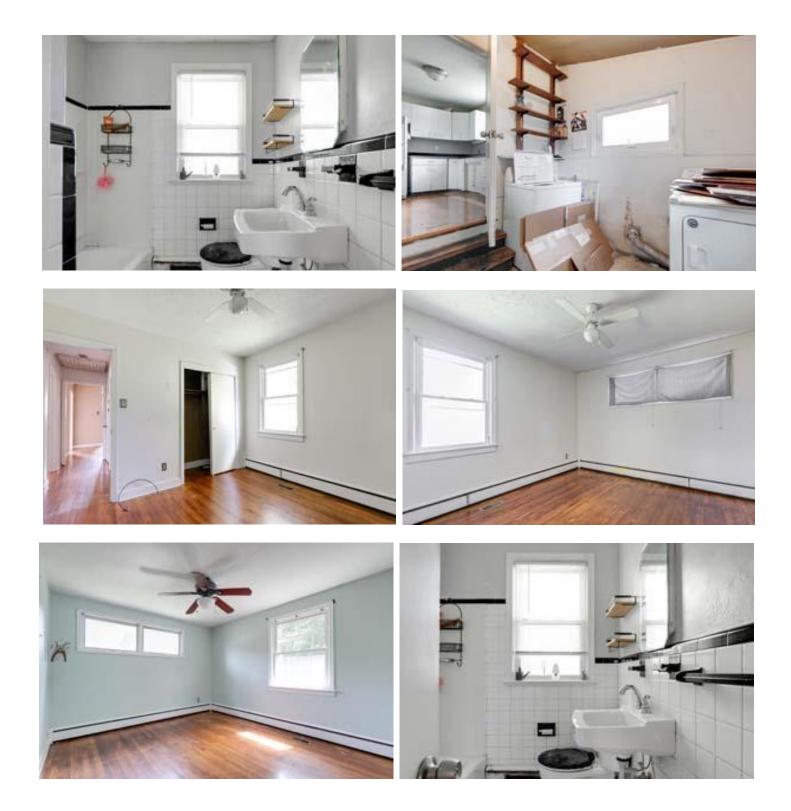

#### **Property Features Include:**

Brick Ranch Home with 3 Bedrooms, 1 Bath, 1,126sf±, (per tax record) Living Room, Eat-in-Kitchen, Hardwood Floors, Large Open Lot Central A/C Heat Pump 3yrs new, Water Heater 1yr new Laundry Room, Detached Utility Shed, and more Ready-to-Move-In, or Redecorate to suit your design taste & budget (Tax Parcel ID#: 823-726-7795, Legal Description: Meadowview Subdivision BLOCK B LOT 3, Henrico VA) Area Amenities Include Proximity to: White Oak Village, RIC Airport, The Springs Recreation Center, Glenwood Golf Club, and numerous Shopping and Restaurant venues, Highland Springs High School, Elko Middle School, Donahoe Elementary School, with quick access to Laburnum & Nine Mile Rd, I-64 & I-295, numerous business centers in the East Henrico County area, and much more!