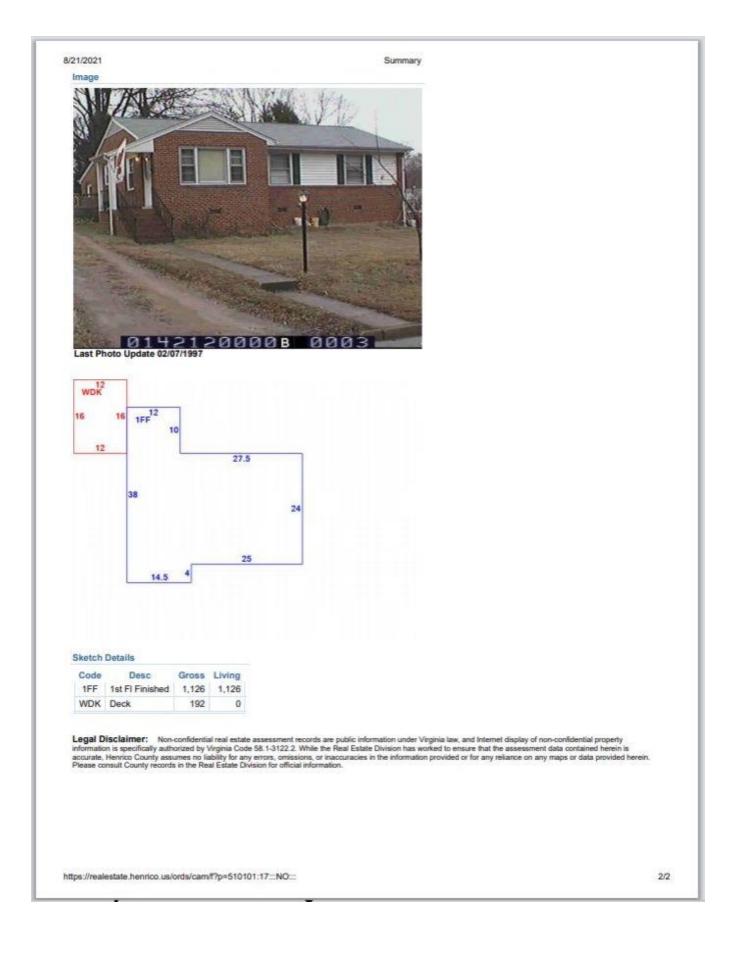

#### **Property Features Include:**

Brick Ranch Home with 3 Bedrooms, 1 Bath, 1,126sf±, (per tax record) Living Room, Eat-in-Kitchen, Hardwood Floors, Large Open Lot Central A/C Heat Pump 3yrs new, Water Heater 1yr new Laundry Room, Detached Utility Shed, and more Ready-to-Move-In, or Redecorate to suit your design taste & budget (Tax Parcel ID#: 823-726-7795, Legal Description: Meadowview Subdivision BLOCK B LOT 3, Henrico VA) Area Amenities Include Proximity to: White Oak Village, RIC Airport, The Springs Recreation Center, Glenwood Golf Club, and numerous Shopping and Restaurant venues, Highland Springs High School, Elko Middle School, Donahoe Elementary School, with quick access to Laburnum & Nine Mile Rd, I-64 & I-295, numerous business centers in the East Henrico County area, and much more!