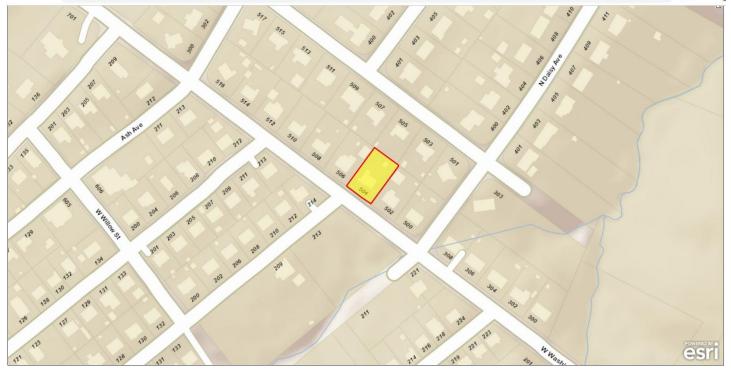

#### **Property Features Include:**

Brick Ranch Home with 3 Bedrooms, 1 Bath, 1,126sf±, (per tax record) Living Room, Eat-in-Kitchen, Hardwood Floors, Large Open Lot Central A/C Heat Pump 3yrs new, Water Heater 1yr new Laundry Room, Detached Utility Shed, and more Ready-to-Move-In, or Redecorate to suit your design taste & budget (Tax Parcel ID#: 823-726-7795, Legal Description: Meadowview Subdivision BLOCK B LOT 3, Henrico VA) Area Amenities Include Proximity to: White Oak Village, RIC Airport, The Springs Recreation Center, Glenwood Golf Club, and numerous Shopping and Restaurant venues, Highland Springs High School, Elko Middle School, Donahoe Elementary School, with quick access to Laburnum & Nine Mile Rd, I-64 & I-295, numerous business centers in the East Henrico County area, and much more!