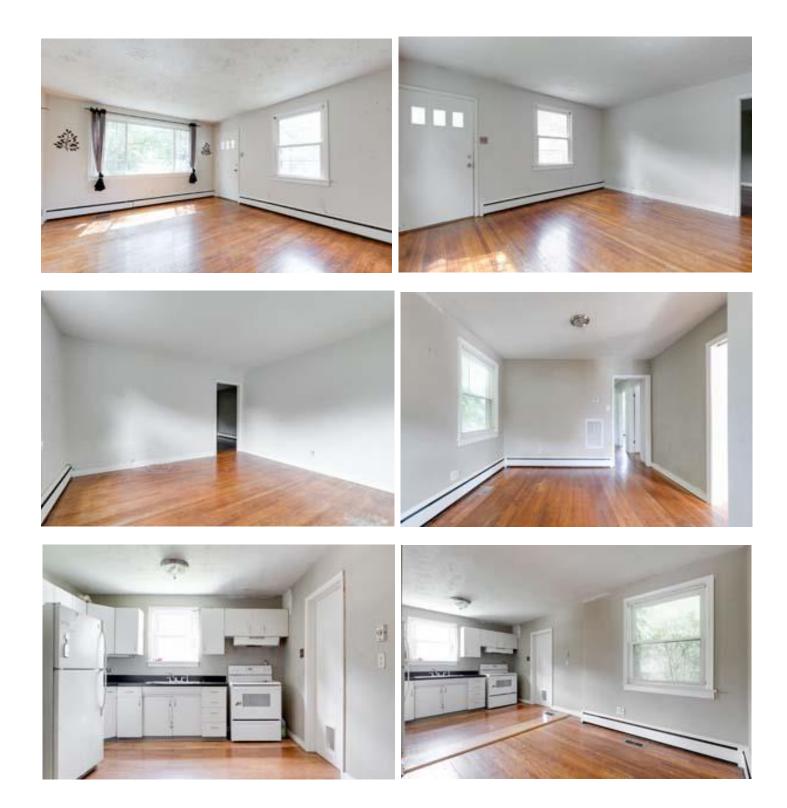

#### **Property Features Include:**

Brick Ranch Home with 3 Bedrooms, 1 Bath, 1,126sf±, (per tax record) Living Room, Eat-in-Kitchen, Hardwood Floors, Large Open Lot Central A/C Heat Pump 3yrs new, Water Heater 1yr new Laundry Room, Detached Utility Shed, and more Ready-to-Move-In, or Redecorate to suit your design taste & budget (Tax Parcel ID#: 823-726-7795, Legal Description: Meadowview Subdivision BLOCK B LOT 3, Henrico VA) Area Amenities Include Proximity to: White Oak Village, RIC Airport, The Springs Recreation Center, Glenwood Golf Club, and numerous Shopping and Restaurant venues, Highland Springs High School, Elko Middle School, Donahoe Elementary School, with quick access to Laburnum & Nine Mile Rd, I-64 & I-295, numerous business centers in the East Henrico County area, and much more!