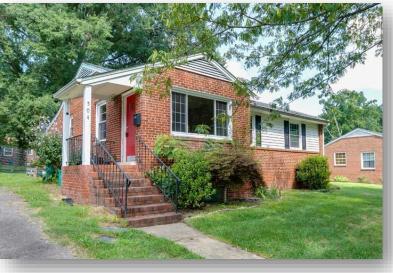

PRIME DEVELOPMENT OPPORTUNITY – 3BR BRICK RANCH - SELLING AT AUCTION - NAME YOUR PRICE!

BIDDING OPENS AT JUST \$90,000+\*: That's no typo – you can own this home in the desirable Highland Springs East Henrico County area for as little as \$99,000 (\*including 10% Buyer's Premium). This 3 Bedroom, 1 Bath Brick Ranch home is 1,126sf (per tax record), with 3yr new heat pump (heat and a/c), 1yr new hot water heater, and has a detached tool shed. This home is located in the heart of Highland Springs in East Henrico, near White Oak Village, RIC Airport, and more. Area Homes typically sell in the \$150k - \$200k+ range. This home is Ready-to-Move-In or Redecorate to suit your design & taste.... BE TOP BIDDER & WIN!

#### **Property Features Include:**

Brick Ranch Home with 3 Bedrooms, 1 Bath, 1,126sf±, (per tax record) Living Room, Eat-in-Kitchen, Hardwood Floors, Large Open Lot Central A/C Heat Pump 3yrs new, Water Heater 1yr new Laundry Room, Detached Utility Shed, and more Ready-to-Move-In, or Redecorate to suit your design taste & budget (Tax Parcel ID#: 823-726-7795, Legal Description: Meadowview Subdivision BLOCK B LOT 3, Henrico VA) Area Amenities Include Proximity to: White Oak Village, RIC Airport, The Springs Recreation Center, Glenwood Golf Club, and numerous Shopping and Restaurant venues, Highland Springs High School, Elko Middle School, Donahoe Elementary School, with quick access to Laburnum & Nine Mile Rd, I-64 & I-295, numerous business centers in the East Henrico County area, and much more!