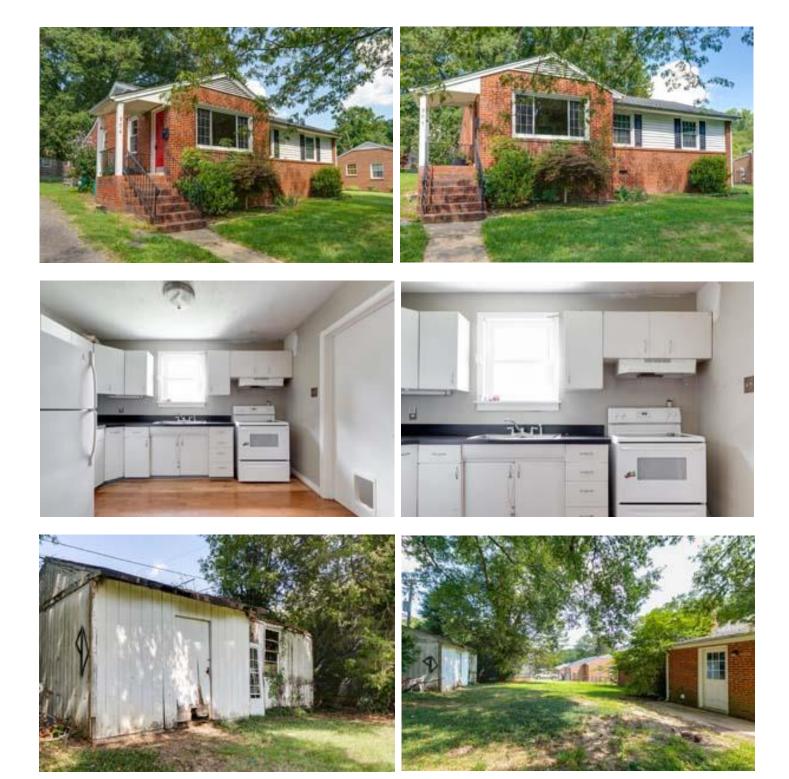

PRIME DEVELOPMENT OPPORTUNITY – 3BR BRICK RANCH - SELLING AT AUCTION - NAME YOUR PRICE!

BIDDING OPENS AT JUST \$90,000+\*: That's no typo – you can own this home in the desirable Highland Springs East Henrico County area for as little as \$99,000 (\*including 10% Buyer's Premium). This 3 Bedroom, 1 Bath Brick Ranch home is 1,126sf (per tax record), with 3yr new heat pump (heat and a/c), 1yr new hot water heater, and has a detached tool shed. This home is located in the heart of Highland Springs in East Henrico, near White Oak Village, RIC Airport, and more. Area Homes typically sell in the \$150k - \$200k+ range. This home is Ready-to-Move-In or Redecorate to suit your design & taste.... BE TOP BIDDER & WIN!

#### **Property Features Include:**

Brick Ranch Home with 3 Bedrooms, 1 Bath, 1,126sf±, (per tax record) Living Room, Eat-in-Kitchen, Hardwood Floors, Large Open Lot Central A/C Heat Pump 3yrs new, Water Heater 1yr new Laundry Room, Detached Utility Shed, and more Ready-to-Move-In, or Redecorate to suit your design taste & budget (Tax Parcel ID#: 823-726-7795, Legal Description: Meadowview Subdivision BLOCK B LOT 3, Henrico VA) Area Amenities Include Proximity to: White Oak Village, RIC Airport, The Springs Recreation Center, Glenwood Golf Club, and numerous Shopping and Restaurant venues, Highland Springs High School, Elko Middle School, Donahoe Elementary School, with quick access to Laburnum & Nine Mile Rd, I-64 & I-295, numerous business centers in the East Henrico County area, and much more!