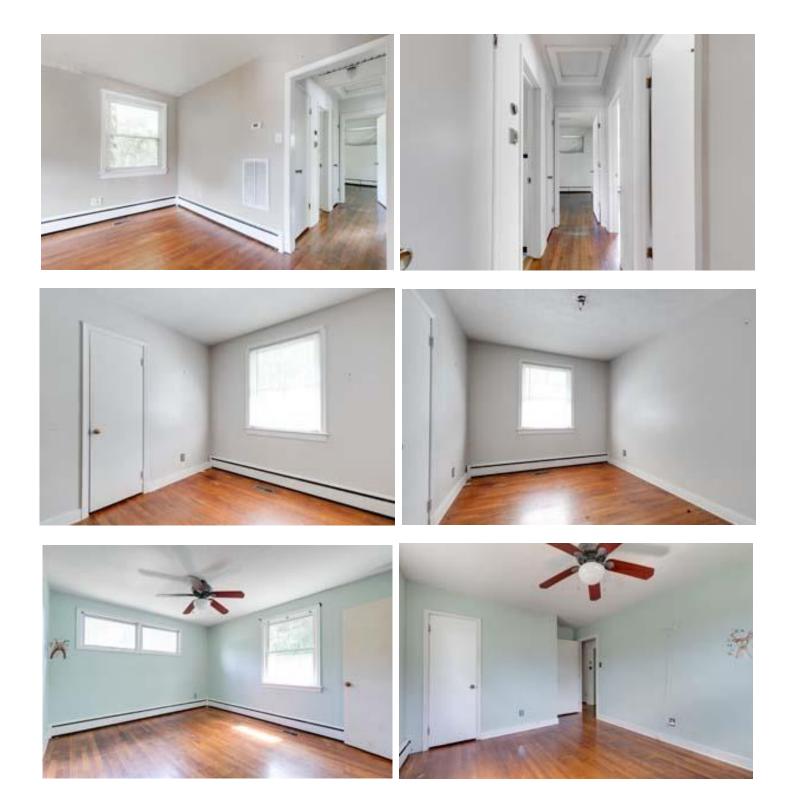

#### **Property Features Include:**

Brick Ranch Home with 3 Bedrooms, 1 Bath, 1,126sf±, (per tax record) Living Room, Eat-in-Kitchen, Hardwood Floors, Large Open Lot Central A/C Heat Pump 3yrs new, Water Heater 1yr new Laundry Room, Detached Utility Shed, and more Ready-to-Move-In, or Redecorate to suit your design taste & budget (Tax Parcel ID#: 823-726-7795, Legal Description: Meadowview Subdivision BLOCK B LOT 3, Henrico VA) Area Amenities Include Proximity to: White Oak Village, RIC Airport, The Springs Recreation Center, Glenwood Golf Club, and numerous Shopping and Restaurant venues, Highland Springs High School, Elko Middle School, Donahoe Elementary School, with quick access to Laburnum & Nine Mile Rd, I-64 & I-295, numerous business centers in the East Henrico County area, and much more!