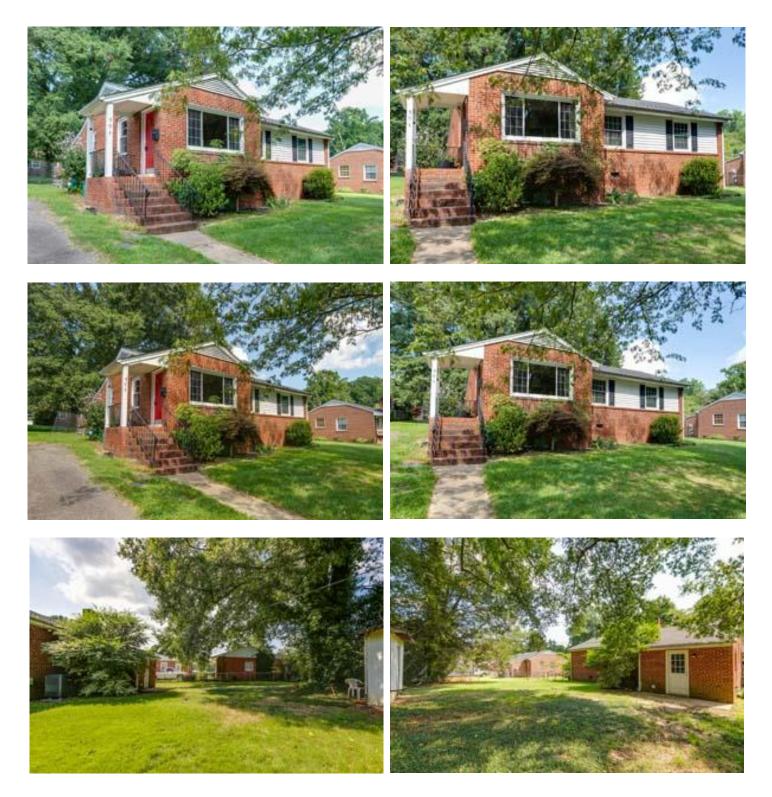

PRIME DEVELOPMENT OPPORTUNITY – 3BR BRICK RANCH - SELLING AT AUCTION - NAME YOUR PRICE!

BIDDING OPENS AT JUST \$90,000+\*: That's no typo – you can own this home in the desirable Highland Springs East Henrico County area for as little as \$99,000 (\*including 10% Buyer's Premium). This 3 Bedroom, 1 Bath Brick Ranch home is 1,126sf (per tax record), with 3yr new heat pump (heat and a/c), 1yr new hot water heater, and has a detached tool shed. This home is located in the heart of Highland Springs in East Henrico, near White Oak Village, RIC Airport, and more. Area Homes typically sell in the \$150k - \$200k+ range. This home is Ready-to-Move-In or Redecorate to suit your design & taste.... BE TOP BIDDER & WIN!

#### **Property Features Include:**

Brick Ranch Home with 3 Bedrooms, 1 Bath, 1,126sf±, (per tax record) Living Room, Eat-in-Kitchen, Hardwood Floors, Large Open Lot Central A/C Heat Pump 3yrs new, Water Heater 1yr new Laundry Room, Detached Utility Shed, and more Ready-to-Move-In, or Redecorate to suit your design taste & budget (Tax Parcel ID#: 823-726-7795, Legal Description: Meadowview Subdivision BLOCK B LOT 3, Henrico VA) Area Amenities Include Proximity to: White Oak Village, RIC Airport, The Springs Recreation Center, Glenwood Golf Club, and numerous Shopping and Restaurant venues, Highland Springs High School, Elko Middle School, Donahoe Elementary School, with quick access to Laburnum & Nine Mile Rd, I-64 & I-295, numerous business centers in the East Henrico County area, and much more!